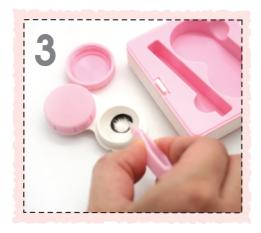

Take out the case and tweezers out of the compact

Please put lens into the case that is filled with mps by using tweezers.

Put the components back to the Compact case