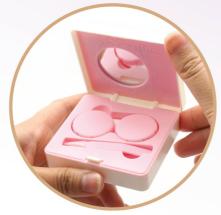

|Basic Mickey with emphasized symbol

Mickey and Minnie's love story

|Shaping 3 circles to symbolize Mickey

Mickey awaits for Minnie

Basic Mickey with emphasized logo

Smart grip that fits in to one hand.

The simple one button method makes the compact to look classy and easily to open and close the case.

Open the case by pressing the button in the middle of the compact case

Take out the case and tweezers out of the compact

Please put lens into the case that is filled with mps by using tweezers.

Put the components back to the Compact case