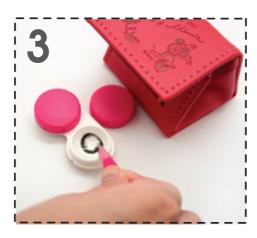

Take out the case and tweezers out of the compact

Please put lens into the case that is filled with mps by using tweezers.

Put the components back to the Compact case