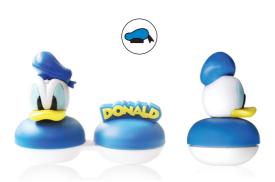

|Mickey 3D lens case

|Minnie 3D lens case

|Donald Duck 3D lens case

|Goofy 3D lens case

Circle compact lens case