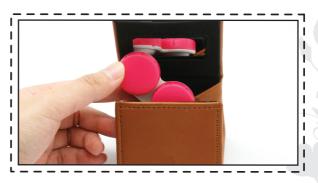

Take out the case and tweezers out of the compact

Please put lens into the case that is filled with mps by using tweezers.

Put the components back to the Compact case