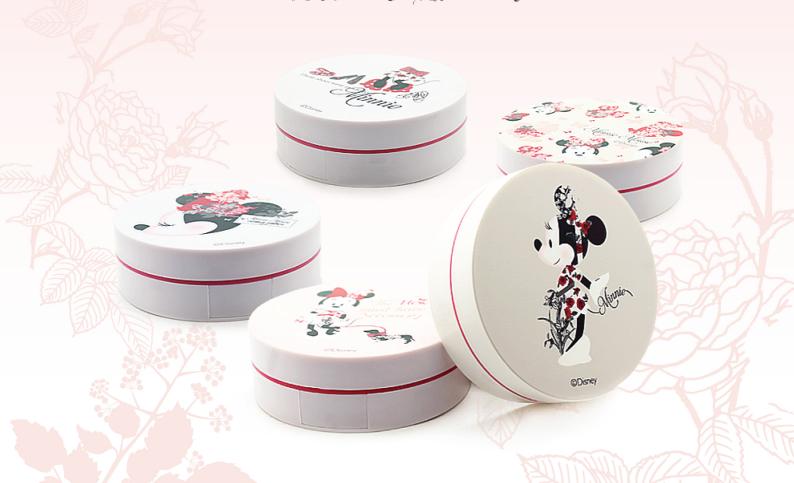

# MICKEY MOUSE

Functional designed cases with five different styles that was born for your strong sense of personality.

|Basic Mickey with emphasized symbol

Mickey and Minnie's love story

|Shaping 3 circles to symbolize Mickey

Mickey awaits for Minnie

Basic Mickey with emphasized logo

Smart grip that fits in to one hand.

The simple one button method makes the compact to look classy and easily to open and close the case.