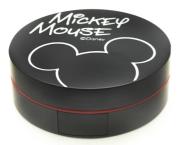

# MICKEY MOUSE

Functional designed cases with five different styles that was born for your strong sense of personality.

#### MICKEY COMPACT LENS CASE

| Comprise | compact lens case, lens tweezers |
|----------|----------------------------------|
| Material | Non-toxic PP, ABS                |
| Туре     | 5 types                          |
| Feature  | For soft/hard lenses             |

|Basic Mickey with emphasized symbol

Mickey and Minnie's love story

|Shaping 3 circles to symbolize Mickey

Mickey awaits for Minnie

Basic Mickey with emphasized logo

Smart grip that fits in to one hand.

The simple one button method makes the compact to look classy and easily to open and close the case.