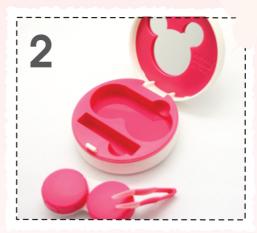

## HAND MADE

Non-adhesive **hand-made** assembly method with 10 different parts

The products are manufactured with 100% manual work as Miottica does not utilize any glues or an adhesive.

Disney 5 characters that are compatible with the Disney Pool

|Basic Mickey with emphasized symbol

Mickey and Minnie's love story

|Shaping 3 circles to symbolize Mickey

Mickey awaits for Minnie

Basic Mickey with emphasized logo

Smart grip that fits in to one hand.

The simple one button method makes the compact to look classy and easily to open and close the case.