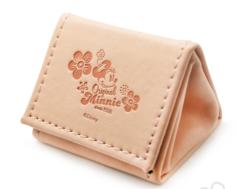

case.



Open the case by pressing the button in the middle of the compact case



Take out the case and tweezers out of the compact



Please put lens into the case that is filled with mps by using tweezers.



Put the components back to the Compact case







# Design POUCH LENS CASE

Unique pouch styled cases with 5 types of variety choices



Smart grips



Simple one button method



A very edge mirror



Convenient storage





55mm



60 mm



72mm

### Series POUCH LENS CASE



### POUCH COMPACT LENS CASE

| Comprise | compact lens case, lens tweezers |
|----------|----------------------------------|
| Material | Non-toxic PP, ABS, Leathe        |
| Туре     | 5 types                          |
| Feature  | For soft/hard lenses             |



PU (PURPLE)



B (BROWN)



R(red)



PE (PEACH)



Original Minnie

# How to use

Original Minnie styled pouch compact case that is made with soft leather texture for Ladies who seeks for a multi-item that can be carried around conveniently.



Open the case by lifting up the side of the pouch



Take out the case and tweezers out of the compact



Please put lens into the case that is filled with mps by using tweezers.



Put the components back to the Compact case