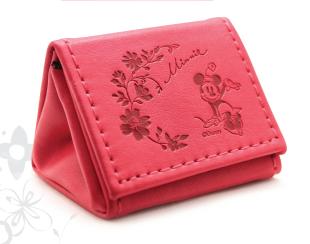

# Design POUCH LENS CASE

Unique pouch styled cases with 5 types of variety choices

Smart grips

Simple one button method

A very edge mirror

Convenient storage

55mm

60 mm

PU (PURPLE)

B (BROWN)

R(red)

PE (PEACH)

Original Minnie

# How to use

Original Minnie styled pouch compact case that is made with soft leather texture for Ladies who seeks for a multi-item that can be carried around conveniently.

Open the case by lifting up the side of the pouch