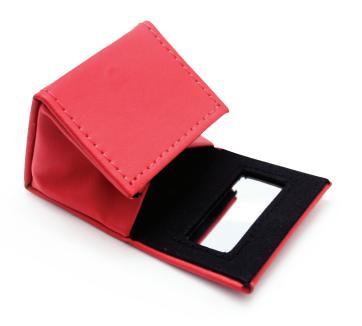

# Design POUCH LENS CASE

Unique pouch styled cases with 5 types of variety choices

Smart grips

Simple one button method

A very edge mirror

Convenient storage

55mm

60 mm

PU (PURPLE)

B (BROWN)

R(red)

PE (PEACH)

Original Minnie