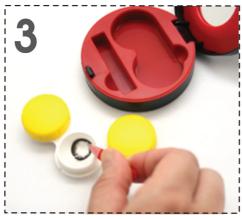

Open the case by pressing the button in the middle of the compact case

Take out the case and tweezers out of the compact

Please put lens into the case that is filled with mps by using tweezers.

Put the components back to the Compact case