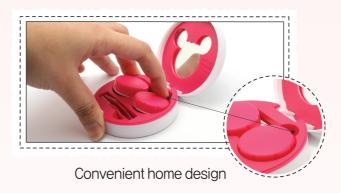

|Basic Mickey with emphasized symbol

Mickey and Minnie's love story

|Shaping 3 circles to symbolize Mickey

Mickey awaits for Minnie

Basic Mickey with emphasized logo

Smart grip that fits in to one hand.

The simple one button method makes the compact to look classy and easily to open and close the case.

Open the case by pressing the button in the middle of the compact case

Take out the case and tweezers out of the compact

Please put lens into the case that is filled with mps by using tweezers.

Put the components back to the Compact case

## How to use

Smart grip that fits in to one hand. The simple one button method makes the compact to look classy and easily to open and close the case

Open the case by pressing the button in the middle of the compact case