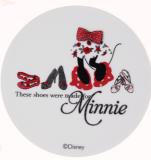

|Basic Mickey with emphasized symbol

Mickey and Minnie's love story

|Shaping 3 circles to symbolize Mickey

Mickey awaits for Minnie

Basic Mickey with emphasized logo

Smart grip that fits in to one hand.

The simple one button method makes the compact to look classy and easily to open and close the case.