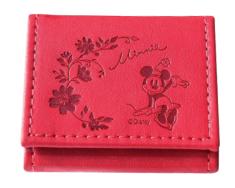

# Design POUCH LENS CASE

Unique pouch styled cases with 5 types of variety choices

Smart grips

Simple one button method

A very edge mirror

Convenient storage

55mm

60 mm

PU (PURPLE)

B (BROWN)

R(red)

PE (PEACH)

Original Minnie

# How to use

Original Minnie styled pouch compact case that is made with soft leather texture for Ladies who seeks for a multi-item that can be carried around conveniently.

Open the case by lifting up the side of the pouch