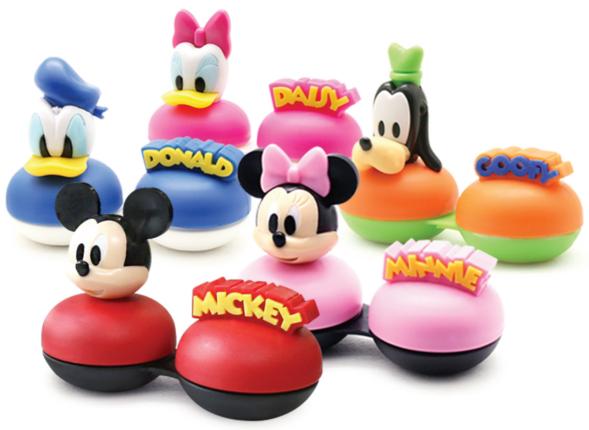

|Mickey 3D lens case

|Minnie 3D lens case

|Donald Duck 3D lens case

|Goofy 3D lens case

Circle compact lens case

# MICKEY MOUSE

Functional designed cases with five different styles that was born for your strong sense of personality.