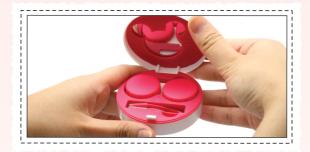

Open the case by pressing the button in the middle of the compact case

Take out the case and tweezers out of the compact

Please put lens into the case that is filled with mps by using tweezers.

Put the components back to the Compact case

## How to use

Smart grip that fits in to one hand. The simple one button method makes the compact to look classy and easily to open and close the case

Open the case by pressing the button in the middle of the compact case

Take out the case and tweezers out of the compact

Please put lens into the case that is filled with mps by using tweezers.

Put the components back to the Compact case