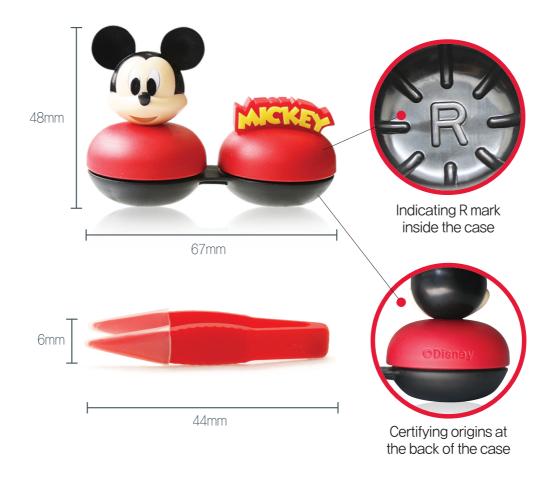

### 3D CHARACTER LENS CASE

| Comprise | Character lens case, lens tweezers |
|----------|------------------------------------|
| Material | Non-toxic PP, ABS                  |
| Туре     | 5 types                            |
| Feature  | For soft / hard lenses             |

# MICKEY MOUSE

Functional designed cases with five different styles that was born for your strong sense of personality.