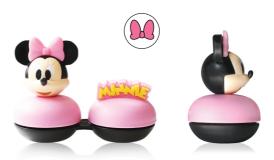

|Mickey 3D lens case

|Minnie 3D lens case

|Donald Duck 3D lens case

|Goofy 3D lens case

Circle compact lens case

Circle compact Lens case

with Minnie Mouse

1928 Limited Talition

Functional designed cases with five different styles that was born for your strong sense of personality.

Smart grip

Simple one button method