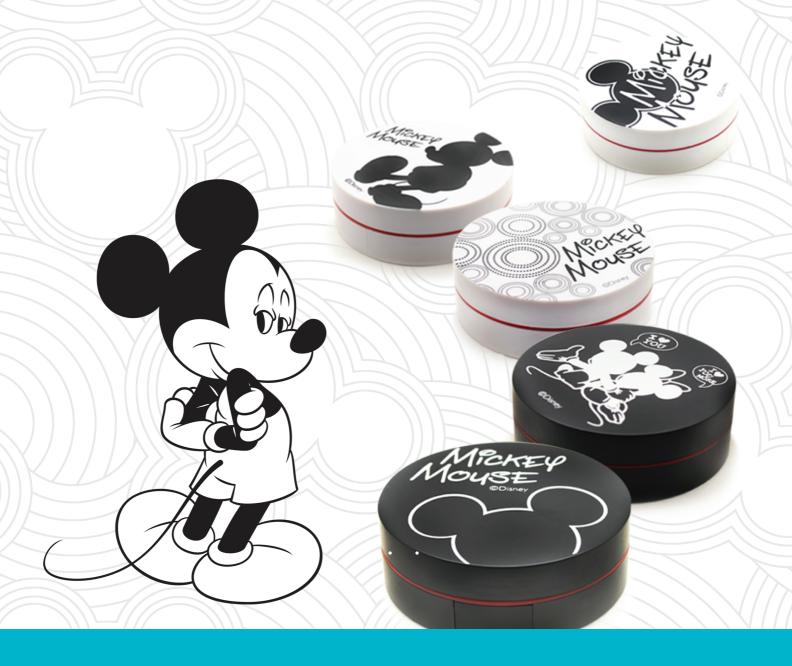

# MICKEY MOUSE

Functional designed cases with five different styles that was born for your strong sense of personality.

|Basic Mickey with emphasized symbol

Mickey and Minnie's love story

|Shaping 3 circles to symbolize Mickey

Mickey awaits for Minnie

Basic Mickey with emphasized logo

Smart grip that fits in to one hand.

The simple one button method makes the compact to look classy and easily to open and close the case.