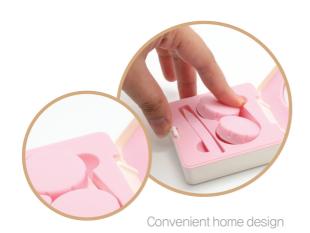

|Basic Mickey with emphasized symbol

Mickey and Minnie's love story

|Shaping 3 circles to symbolize Mickey

Mickey awaits for Minnie

Basic Mickey with emphasized logo

Smart grip that fits in to one hand.

The simple one button method makes the compact to look classy and easily to open and close the case.

Open the case by pressing the button in the middle of the compact case

Take out the case and tweezers out of the compact

Please put lens into the case that is filled with mps by using tweezers.

Put the components back to the Compact case