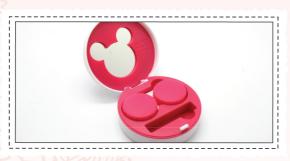

Circle compact Lens case

with Minnie Mouse

1928 Limited Talition

Functional designed cases with five different styles that was born for your strong sense of personality.

Smart grip

Simple one button method

## How to use

Smart grip that fits in to one hand. The simple one button method makes the compact to look classy and easily to open and close the case

Open the case by pressing the button in the middle of the compact case