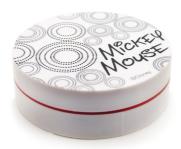

# MICKEY MOUSE

Functional designed cases with five different styles that was born for your strong sense of personality.

#### MICKEY COMPACT LENS CASE

| Comprise | compact lens case, lens tweezers |
|----------|----------------------------------|
| Material | Non-toxic PP, ABS                |
| Туре     | 5 types                          |
| Feature  | For soft/hard lenses             |

|Basic Mickey with emphasized symbol

Mickey and Minnie's love story

|Shaping 3 circles to symbolize Mickey

Mickey awaits for Minnie

Basic Mickey with emphasized logo

Smart grip that fits in to one hand.

The simple one button method makes the compact to look classy and easily to open and close the case.