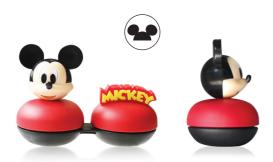

3D character lens case

**3D** lens cases designed with Disney's facial shapes and names that has been implemented with an **assembly method**.

This product is made with using Non-toxic PP and ABS materials and can be used semi permanently as it's not been painted which allows to maintain the shape and color of the cases. The pixelated 3D lens cases are released with having a concept of Collection.

## HAND MADE

Non-adhesive **hand-made** assembly method with 10 different parts

The products are manufactured with 100% manual work as Miottica does not utilize any glues or an adhesive.

Disney 5 characters that are compatible with the Disney Pool

|Mickey 3D lens case

|Minnie 3D lens case

|Donald Duck 3D lens case

|Goofy 3D lens case

Circle compact lens case