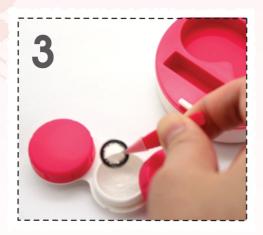

Open the case by pressing the button in the middle of the compact case

Take out the case and tweezers out of the compact

Please put lens into the case that is filled with mps by using tweezers.

Put the components back to the Compact case

## How to use

Smart grip that fits in to one hand. The simple one button method makes the compact to look classy and easily to open and close the case

Open the case by pressing the button in the middle of the compact case

Take out the case and tweezers out of the compact

Please put lens into the case that is filled with mps by using tweezers.

Put the components back to the Compact case

# How to use

Smart grip that fits in to one hand. The simple one button method makes the compact to look classy and easily to open and close the case.

Open the case by pressing the button in the middle of the compact case