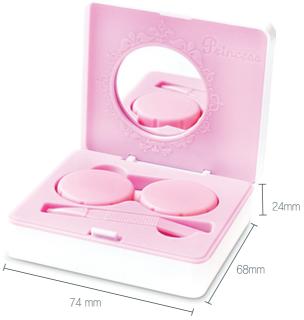

# Square compact lens case with the square case with the

COMPACT LENS CASE

Simple one button method

Lovely princess mirror

### PRINCESS COMPACT LENS CASE

| Comprise | compact lens case, lens tweezers |
|----------|----------------------------------|
| Material | Non-toxic PP, ABS                |
| Туре     | 5 types                          |
| Feature  | For soft/hard lenses             |