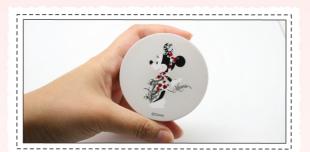

|Basic Mickey with emphasized symbol

Mickey and Minnie's love story

|Shaping 3 circles to symbolize Mickey

Mickey awaits for Minnie

Basic Mickey with emphasized logo

Smart grip that fits in to one hand.

The simple one button method makes the compact to look classy and easily to open and close the case.

Open the case by pressing the button in the middle of the compact case

Take out the case and tweezers out of the compact

Please put lens into the case that is filled with mps by using tweezers.

Put the components back to the Compact case