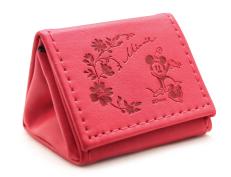

close the case.



Open the case by pressing the button in the middle of the compact case



Take out the case and tweezers out of the compact



Please put lens into the case that is filled with mps by using tweezers.



Put the components back to the Compact case







# Design POUCH LENS CASE

Unique pouch styled cases with 5 types of variety choices



Smart grips



Simple one button method



A very edge mirror



Convenient storage





55mm



60 mm



72mm

### Series POUCH LENS CASE



### POUCH COMPACT LENS CASE

| Comprise | compact lens case, lens tweezers |
|----------|----------------------------------|
| Material | Non-toxic PP, ABS, Leathe        |
| Туре     | 5 types                          |
| Feature  | For soft/hard lenses             |



PU (PURPLE)



B (BROWN)



R(red)



PE (PEACH)



Original Minnie

# How to use

Original Minnie styled pouch compact case that is made with soft leather texture for Ladies who seeks for a multi-item that can be carried around conveniently.



Open the case by lifting up the side of the pouch



Take out the case and tweezers out of the compact



Please put lens into the case that is filled with mps by using tweezers.



Put the components back to the Compact case