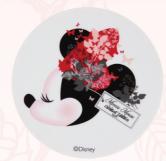

|Basic Mickey with emphasized symbol

Mickey and Minnie's love story

|Shaping 3 circles to symbolize Mickey

Mickey awaits for Minnie

Basic Mickey with emphasized logo

Smart grip that fits in to one hand.

The simple one button method makes the compact to look classy and easily to open and close the case.