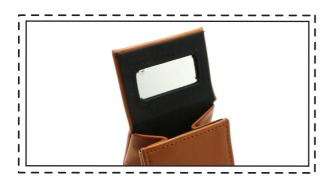

# Design POUCH LENS CASE

Unique pouch styled cases with 5 types of variety choices

Smart grips

Simple one button method

A very edge mirror

Convenient storage

55mm

60 mm

# How to use

Original Minnie styled pouch compact case that is made with soft leather texture for Ladies who seeks for a multi-item that can be carried around conveniently.

Open the case by lifting up the side of the pouch