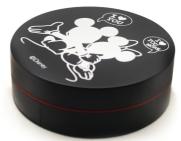

# MICKEY MOUSE

Functional designed cases with five different styles that was born for your strong sense of personality.

#### MICKEY COMPACT LENS CASE

| Comprise | compact lens case, lens tweezers |
|----------|----------------------------------|
| Material | Non-toxic PP, ABS                |
| Туре     | 5 types                          |
| Feature  | For soft/hard lenses             |

|Basic Mickey with emphasized symbol

Mickey and Minnie's love story

|Shaping 3 circles to symbolize Mickey

Mickey awaits for Minnie

Basic Mickey with emphasized logo

Smart grip that fits in to one hand.

The simple one button method makes the compact to look classy and easily to open and close the case.