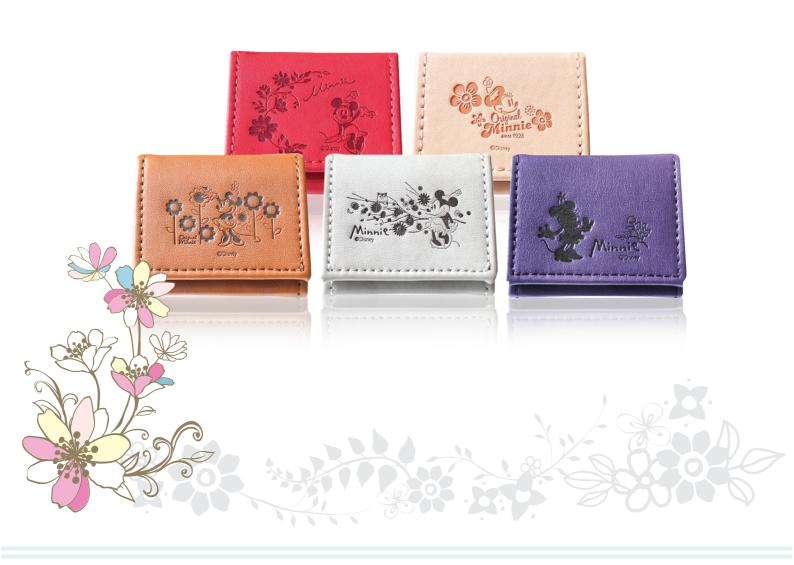

### POUCH COMPACT LENS CASE

| Comprise | compact lens case, lens tweezers |
|----------|----------------------------------|
| Material | Non-toxic PP, ABS, Leathe        |
| Туре     | 5 types                          |
| Feature  | For soft/hard lenses             |

PU (PURPLE)

B (BROWN)

R(red)

PE (PEACH)

Original Minnie