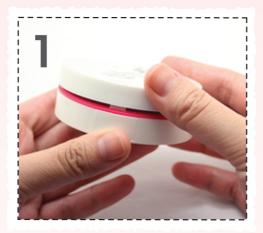

Open the case by pressing the button in the middle of the compact case

Take out the case and tweezers out of the compact

Please put lens into the case that is filled with mps by using tweezers.

Put the components back to the Compact case

## How to use

Smart grip that fits in to one hand. The simple one button method makes the compact to look classy and easily to open and close the case

Open the case by pressing the button in the middle of the compact case

Take out the case and tweezers out of the compact

Please put lens into the case that is filled with mps by using tweezers.

Put the components back to the Compact case

# How to use

Smart grip that fits in to one hand. The simple one button method makes the compact to look classy and easily to open and close the case.

Open the case by pressing the button in the middle of the compact case