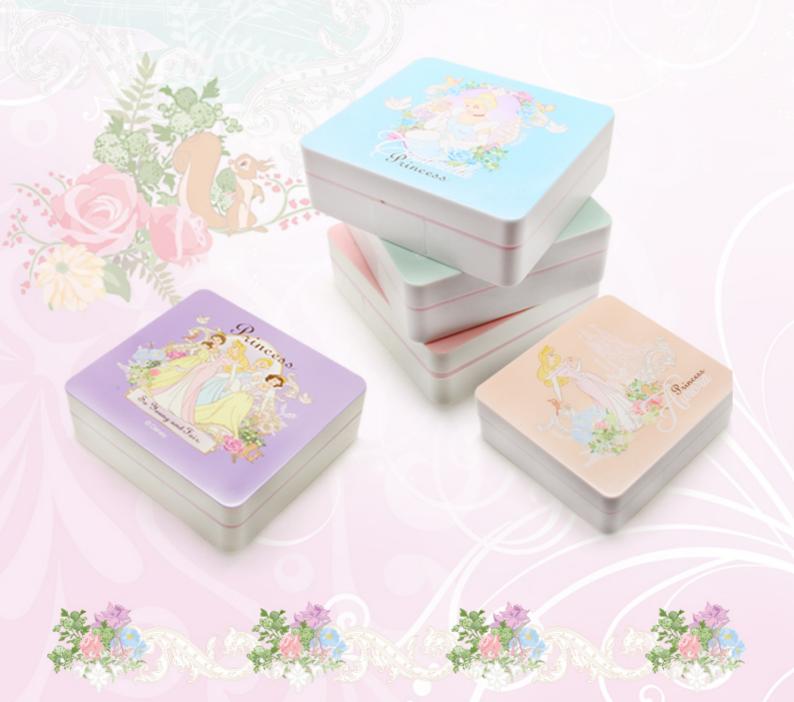

### PRINCESS COMPACT LENS CASE

| Comprise | compact lens case, lens tweezers |
|----------|----------------------------------|
| Material | Non-toxic PP, ABS                |
| Туре     | 5 types                          |
| Feature  | For soft/hard lenses             |

|Sleeping Beauty

Pure Snow White

|Disney Princess

|Aladdin's Jasmine

|Happy Cinderella