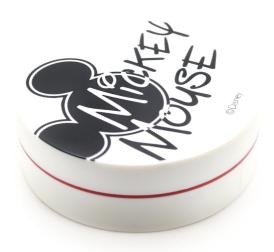

# MICKEY MOUSE

Functional designed cases with five different styles that was born for your strong sense of personality.

#### MICKEY COMPACT LENS CASE

| Comprise | compact lens case, lens tweezers |
|----------|----------------------------------|
| Material | Non-toxic PP, ABS                |
| Туре     | 5 types                          |
| Feature  | For soft/hard lenses             |

|Basic Mickey with emphasized symbol

Mickey and Minnie's love story

|Shaping 3 circles to symbolize Mickey

Mickey awaits for Minnie

Basic Mickey with emphasized logo

Smart grip that fits in to one hand.

The simple one button method makes the compact to look classy and easily to open and close the case.