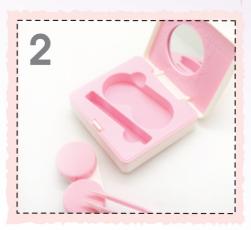

Take out the case and tweezers out of the compact

Please put lens into the case that is filled with mps by using tweezers.

Put the components back to the Compact case