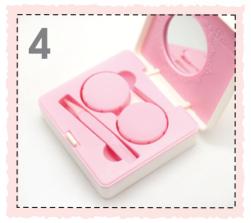

Take out the case and tweezers out of the compact

Please put lens into the case that is filled with mps by using tweezers.

Put the components back to the Compact case