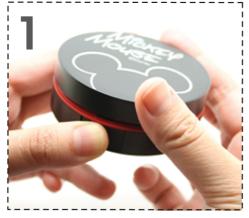

|Basic Mickey with emphasized symbol

Mickey and Minnie's love story

|Shaping 3 circles to symbolize Mickey

Mickey awaits for Minnie

Basic Mickey with emphasized logo

Smart grip that fits in to one hand.

The simple one button method makes the compact to look classy and easily to open and close the case.

Open the case by pressing the button in the middle of the compact case

Take out the case and tweezers out of the compact

Please put lens into the case that is filled with mps by using tweezers.

Put the components back to the Compact case