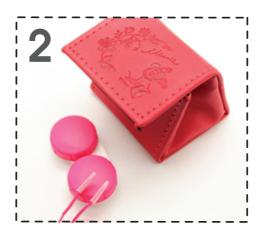

Take out the case and tweezers out of the compact

Please put lens into the case that is filled with mps by using tweezers.

Put the components back to the Compact case