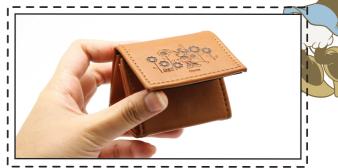

# Design POUCH LENS CASE

Unique pouch styled cases with 5 types of variety choices

Smart grips

Simple one button method

A very edge mirror

Convenient storage

55mm

60 mm

# How to use

Original Minnie styled pouch compact case that is made with soft leather texture for Ladies who seeks for a multi-item that can be carried around conveniently.

Open the case by lifting up the side of the pouch