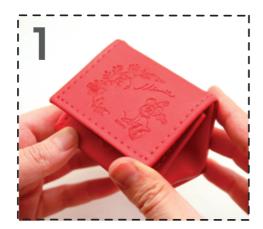

# How to use

Original Minnie styled pouch compact case that is made with soft leather texture for Ladies who seeks for a multi-item that can be carried around conveniently.

Open the case by lifting up the side of the pouch