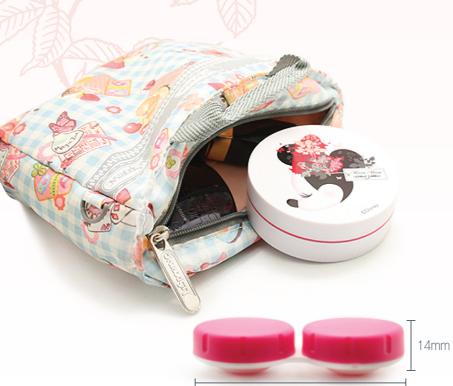

# Design POUCH LENS CASE

Unique pouch styled cases with 5 types of variety choices

Smart grips

Simple one button method

A very edge mirror

Convenient storage

55mm

60 mm

# How to use

Original Minnie styled pouch compact case that is made with soft leather texture for Ladies who seeks for a multi-item that can be carried around conveniently.

Open the case by lifting up the side of the pouch