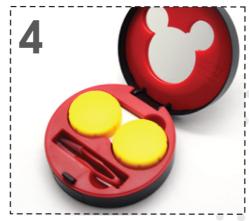

Open the case by pressing the button in the middle of the compact case

Take out the case and tweezers out of the compact

Please put lens into the case that is filled with mps by using tweezers.

Put the components back to the Compact case