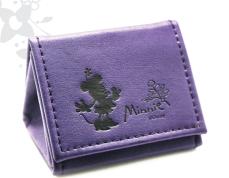

assy and easily to open and close the case.



Open the case by pressing the button in the middle of the compact case



Take out the case and tweezers out of the compact



Please put lens into the case that is filled with mps by using tweezers.



Put the components back to the Compact case







# Design POUCH LENS CASE

Unique pouch styled cases with 5 types of variety choices



Smart grips



Simple one button method



A very edge mirror



Convenient storage





55mm



60 mm



72mm

### Series POUCH LENS CASE



### POUCH COMPACT LENS CASE

| Comprise | compact lens case, lens tweezers |
|----------|----------------------------------|
| Material | Non-toxic PP, ABS, Leathe        |
| Туре     | 5 types                          |
| Feature  | For soft/hard lenses             |



PU (PURPLE)



B (BROWN)



R(red)



PE (PEACH)



Original Minnie

# How to use

Original Minnie styled pouch compact case that is made with soft leather texture for Ladies who seeks for a multi-item that can be carried around conveniently.



Open the case by lifting up the side of the pouch



Take out the case and tweezers out of the compact



Please put lens into the case that is filled with mps by using tweezers.



Put the components back to the Compact case