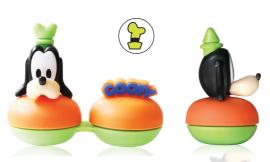

|Mickey 3D lens case

|Minnie 3D lens case

|Donald Duck 3D lens case

|Goofy 3D lens case

Circle compact lens case

# MICKEY MOUSE

Functional designed cases with five different styles that was born for your strong sense of personality.