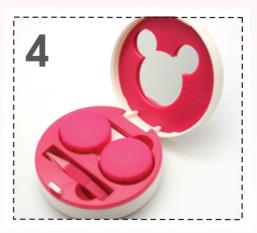

|Mickey 3D lens case

|Minnie 3D lens case

|Donald Duck 3D lens case

|Goofy 3D lens case

Circle compact lens case

# MICKEY MOUSE

Functional designed cases with five different styles that was born for your strong sense of personality.