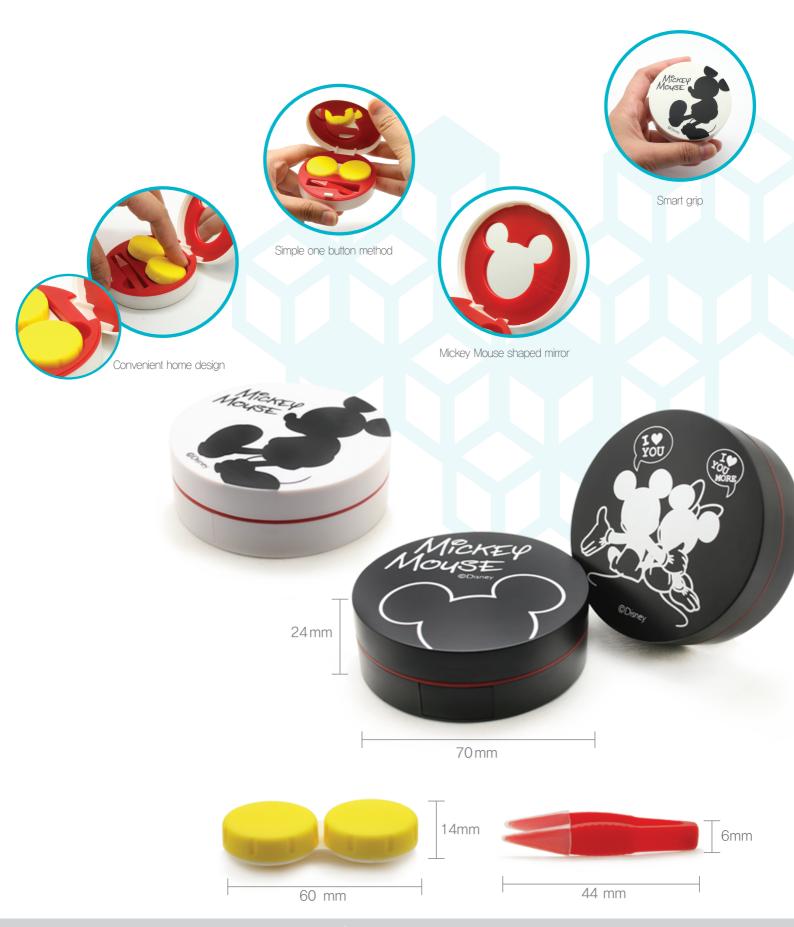

|Basic Mickey with emphasized symbol

Mickey and Minnie's love story

|Shaping 3 circles to symbolize Mickey

Mickey awaits for Minnie

Basic Mickey with emphasized logo

Smart grip that fits in to one hand.

The simple one button method makes the compact to look classy and easily to open and close the case.

Open the case by pressing the button in the middle of the compact case

Take out the case and tweezers out of the compact

Please put lens into the case that is filled with mps by using tweezers.

Put the components back to the Compact case

Minnie Mouse shaped mirror

60mm