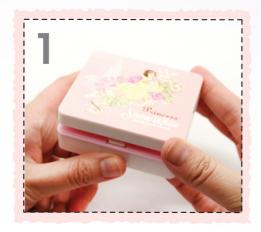

## How to use

Smart grip that fits in to one hand. The simple one button method makes the compact to look classy and easily to open and close the case

Open the case by pressing the button in the middle of the compact case

# How to use

Smart grip that fits in to one hand. The simple one button method makes the compact to look classy and easily to open and close the case.

Open the case by pressing the button in the middle of the compact case