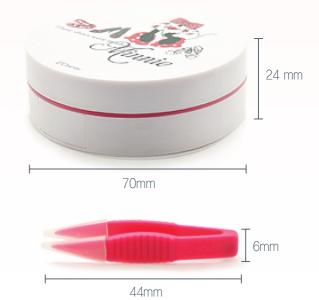

# Design POUCH LENS CASE

Unique pouch styled cases with 5 types of variety choices

Smart grips

Simple one button method

A very edge mirror

Convenient storage

55mm

60 mm

72mm