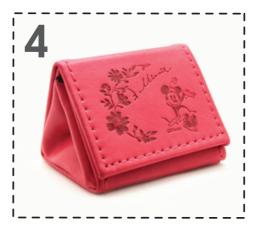

# Design POUCH LENS CASE

Unique pouch styled cases with 5 types of variety choices

Smart grips

Simple one button method

A very edge mirror

Convenient storage

55mm

60 mm

### Series POUCH LENS CASE

### POUCH COMPACT LENS CASE

| Comprise | compact lens case, lens tweezers |
|----------|----------------------------------|
| Material | Non-toxic PP, ABS, Leathe        |
| Туре     | 5 types                          |
| Feature  | For soft/hard lenses             |

PU (PURPLE)

B (BROWN)

R(red)

PE (PEACH)

Original Minnie

# How to use

Original Minnie styled pouch compact case that is made with soft leather texture for Ladies who seeks for a multi-item that can be carried around conveniently.

Open the case by lifting up the side of the pouch