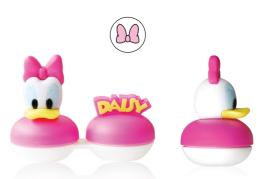

|Mickey 3D lens case

|Minnie 3D lens case

|Donald Duck 3D lens case

|Goofy 3D lens case

Circle compact lens case