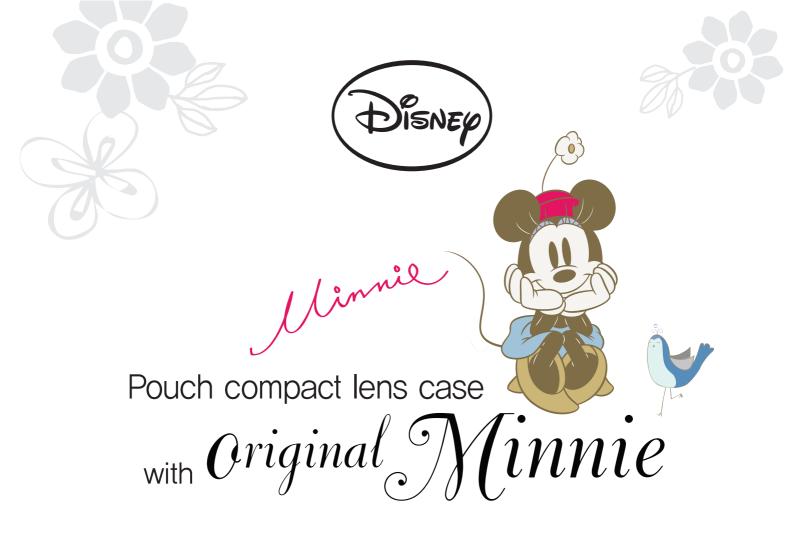

# Design POUCH LENS CASE

Unique pouch styled cases with 5 types of variety choices

Smart grips

Simple one button method

A very edge mirror

Convenient storage

55mm

60 mm

PU (PURPLE)

B (BROWN)

R(red)

PE (PEACH)

Original Minnie

# How to use

Original Minnie styled pouch compact case that is made with soft leather texture for Ladies who seeks for a multi-item that can be carried around conveniently.

Open the case by lifting up the side of the pouch