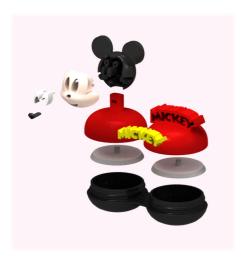

## HAND MADE

Non-adhesive **hand-made** assembly method with 10 different parts

The products are manufactured with 100% manual work as Miottica does not utilize any glues or an adhesive.

Disney 5 characters that are compatible with the Disney Pool