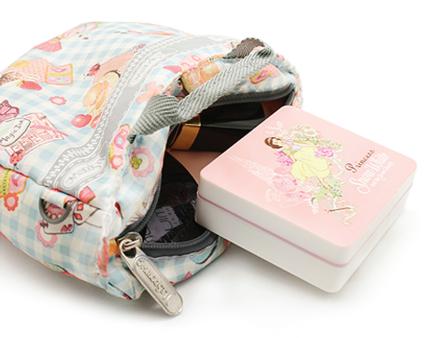

# Design POUCH LENS CASE

Unique pouch styled cases with 5 types of variety choices

Smart grips

Simple one button method

A very edge mirror

Convenient storage

55mm

60 mm

# How to use

Original Minnie styled pouch compact case that is made with soft leather texture for Ladies who seeks for a multi-item that can be carried around conveniently.

Open the case by lifting up the side of the pouch