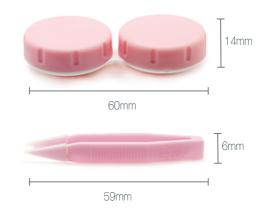

### PRINCESS COMPACT LENS CASE

| Comprise | compact lens case, lens tweezers |
|----------|----------------------------------|
| Material | Non-toxic PP, ABS                |
| Туре     | 5 types                          |
| Feature  | For soft/hard lenses             |