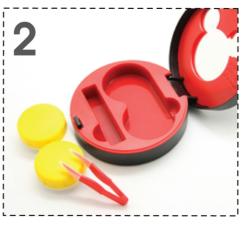

Open the case by pressing the button in the middle of the compact case

Take out the case and tweezers out of the compact

Please put lens into the case that is filled with mps by using tweezers.

Put the components back to the Compact case