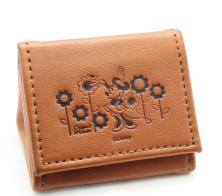

to open and close the case.



Open the case by pressing the button in the middle of the compact case



Take out the case and tweezers out of the compact



Please put lens into the case that is filled with mps by using tweezers.



Put the components back to the Compact case







# Design POUCH LENS CASE

Unique pouch styled cases with 5 types of variety choices



Smart grips



Simple one button method



A very edge mirror



Convenient storage





55mm



60 mm



72mm

### Series POUCH LENS CASE



### POUCH COMPACT LENS CASE

| Comprise | compact lens case, lens tweezers |
|----------|----------------------------------|
| Material | Non-toxic PP, ABS, Leathe        |
| Туре     | 5 types                          |
| Feature  | For soft/hard lenses             |



PU (PURPLE)



B (BROWN)



R(red)



PE (PEACH)



Original Minnie

# How to use

Original Minnie styled pouch compact case that is made with soft leather texture for Ladies who seeks for a multi-item that can be carried around conveniently.



Open the case by lifting up the side of the pouch



Take out the case and tweezers out of the compact



Please put lens into the case that is filled with mps by using tweezers.



Put the components back to the Compact case